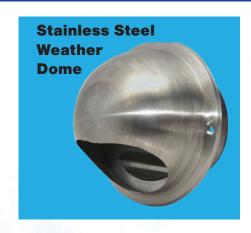

## **Stainless Steel Weather Dome**

### **Application**

- Decoration of exhaust vents of public, residential and industrial ventilation.
- Applicable for ventilation systems.

#### Design

- Made of stainless steel.
- Directing vanes and an insect screen included.
- · Fixing with screws.

| ESC Code | В   | L  | Flange (OD) |
|----------|-----|----|-------------|
| WD100SS  | 133 | 52 | 100         |
| WD125SS  | 165 | 52 | 125         |
| WD150SS  | 192 | 62 | 150         |