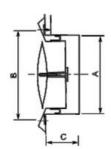

#### Design

- Made of stainless steel.
- Special aerodynamics.
- · Adjustable by rotation.
- · Easy to install.

| I | ESC Code | A   | В   | C  | Flange (OD) |
|---|----------|-----|-----|----|-------------|
|   | VCD100SS | 97  | 118 | 52 | 100         |
|   | VCD125SS | 120 | 141 | 52 | 125         |
|   | VCD150SS | 145 | 162 | 62 | 150         |

#### Desig

- · Made of stainless steel.
- · Easy to install.

| ESC Code | A   | В   | C  | Flange (OD) |
|----------|-----|-----|----|-------------|
| VWC100SS | 97  | 137 | 52 | 100         |
| VWC125SS | 120 | 167 | 52 | 125         |
| VWC150SS | 145 | 167 | 62 | 150         |