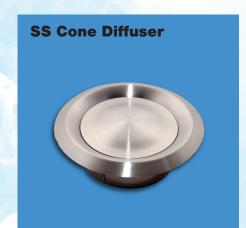

## Stainless Steel Cone Diffuser

#### **Application**

- For supply & exhaust ventilation.
- Used to arrange correct air circulation.

#### Design

- Made of stainless steel.
- Special aerodynamics.
- · Adjustable by rotation.
- · Easy to install.

| I | ESC Code | A   | В   | C  | Flange (OD) |
|---|----------|-----|-----|----|-------------|
|   | VCD100SS | 97  | 118 | 52 | 100         |
|   | VCD125SS | 120 | 141 | 52 | 125         |
|   | VCD150SS | 145 | 162 | 62 | 150         |