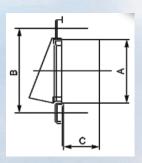

#### Desig

- · Made of stainless steel.
- · Easy to install.

| ESC Code | A   | В   | C  | Flange (OD) |
|----------|-----|-----|----|-------------|
| VWC100SS | 97  | 137 | 52 | 100         |
| VWC125SS | 120 | 167 | 52 | 125         |
| VWC150SS | 145 | 167 | 62 | 150         |