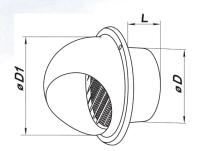

#### Design

- Made of stainless steel.
- Directing vanes and an insect screen included.
- · Fixing with screws.

| ESC Code | В   | L  | Flange (OD) |
|----------|-----|----|-------------|
| WD100SS  | 133 | 52 | 100         |
| WD125SS  | 165 | 52 | 125         |
| WD150SS  | 192 | 62 | 150         |